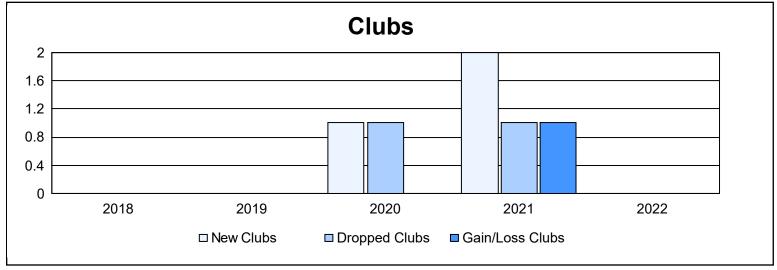

District 5M 1 As of June 2022 Cumulative

| Year      | New<br>Clubs | Dropped<br>Clubs | Gain/<br>Loss<br>Clubs | New<br>Members | Charter<br>Members | Reinstate<br>Members | Transfer<br>Members | Total<br>Member<br>Added | Total<br>Members<br>Dropped | Gain/<br>Loss<br>Members |
|-----------|--------------|------------------|------------------------|----------------|--------------------|----------------------|---------------------|--------------------------|-----------------------------|--------------------------|
| 2017-2018 | 0            | 0                | 0                      | 151            | 0                  | 1                    | 8                   | 160                      | 175                         | -15                      |
| 2018-2019 | 0            | 0                | 0                      | 107            | 0                  | 6                    | 3                   | 116                      | 163                         | -47                      |
| 2019-2020 | 1            | 1                | 0                      | 94             | 23                 | 3                    | 4                   | 124                      | 170                         | -46                      |
| 2020-2021 | 2            | 1                | 1                      | 67             | 46                 | 6                    | 6                   | 125                      | 153                         | -28                      |
| 2021-2022 | 0            | 0                | 0                      | 152            | 0                  | 3                    | 6                   | 161                      | 132                         | 29                       |
| Average   | 1            | 0                | 0                      | 114            | 14                 | 4                    | 5                   | 137                      | 159                         | -21                      |