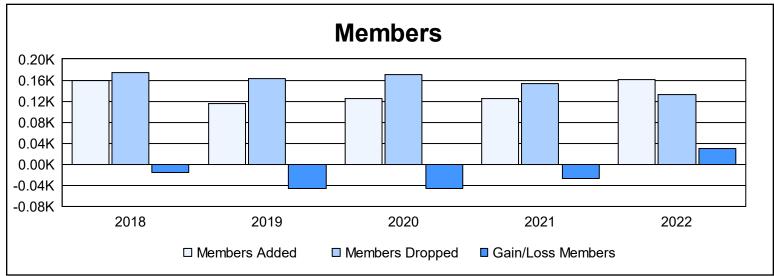

District 5M 1 As of June 2022 Cumulative

| Year      | New<br>Clubs | Dropped<br>Clubs | Gain/<br>Loss<br>Clubs | New<br>Members | Charter<br>Members | Reinstate<br>Members | Transfer<br>Members | Total<br>Member<br>Added | Total<br>Members<br>Dropped | Gain/<br>Loss<br>Members |
|-----------|--------------|------------------|------------------------|----------------|--------------------|----------------------|---------------------|--------------------------|-----------------------------|--------------------------|
| 2017-2018 | 0            | 0                | 0                      | 151            | 0                  | 1                    | 8                   | 160                      | 175                         | -15                      |
| 2018-2019 | 0            | 0                | 0                      | 107            | 0                  | 6                    | 3                   | 116                      | 163                         | -47                      |
| 2019-2020 | 1            | 1                | 0                      | 94             | 23                 | 3                    | 4                   | 124                      | 170                         | -46                      |
| 2020-2021 | 2            | 1                | 1                      | 67             | 46                 | 6                    | 6                   | 125                      | 153                         | -28                      |
| 2021-2022 | 0            | 0                | 0                      | 152            | 0                  | 3                    | 6                   | 161                      | 132                         | 29                       |
| Average   | 1            | 0                | 0                      | 114            | 14                 | 4                    | 5                   | 137                      | 159                         | -21                      |